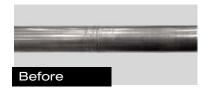

## **Roll Reconditioning**

- ► Capability to recondition rolls back to original specifications, including:
  - ► Repair damaged roll ends
  - ► Straighten bent rolls
  - ► Regrind and finish worn rolls
- ▶ Extend roll service life reducing downtime and maintenance costs
- ▶ Inspection reports and documentation pre and post repair
- ► Full service support as needed
- ► Emergency roll repair service

Recondition back up and individual rolls

Rebuilt cassette module

New set of work rolls

Machine Concepts Inc. modern engineering and manufacturing facility